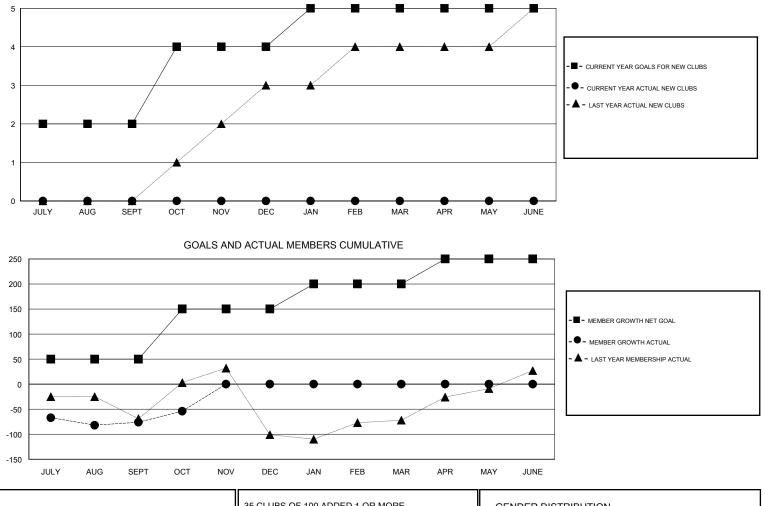

## District 306 A2

Results as of: 10/31/2019

| GMT:                       | LOCATION REP OF SRI LANKA |             |               |                            |                           |                         |                                                    |  |  |
|----------------------------|---------------------------|-------------|---------------|----------------------------|---------------------------|-------------------------|----------------------------------------------------|--|--|
|                            | Club                      | DS          |               | Members                    |                           |                         |                                                    |  |  |
|                            | RESULTS FOR               | R 2019-2020 |               |                            | RESULTS FOR 2019-2020     |                         |                                                    |  |  |
| QUARTER                    | NEW CLUB GOAL             | NEW CLUBS   | DROPPED CLUBS | QUARTER                    | MEMBER GROWTH NET<br>GOAL | MEMBER GROWTH<br>ACTUAL | DROPPED<br>MEMBERS ACTUAL<br>(including transfers) |  |  |
| JULY/AUG/SEPT              | 2                         | 0           | 0             | JULY/AUG/SEPT              | 50<br>100                 | 54<br>46                | 115<br>23                                          |  |  |
| OCT/NOV/DEC<br>JAN/FEB/MAR | 1                         | 0           | 0             | OCT/NOV/DEC<br>JAN/FEB/MAR | 50                        | 40<br>0                 | 0                                                  |  |  |
| APR/MAY/JUNE               | 0                         | 0           | 0             | APR/MAY/JUNE               | 50                        | 0                       | 0                                                  |  |  |